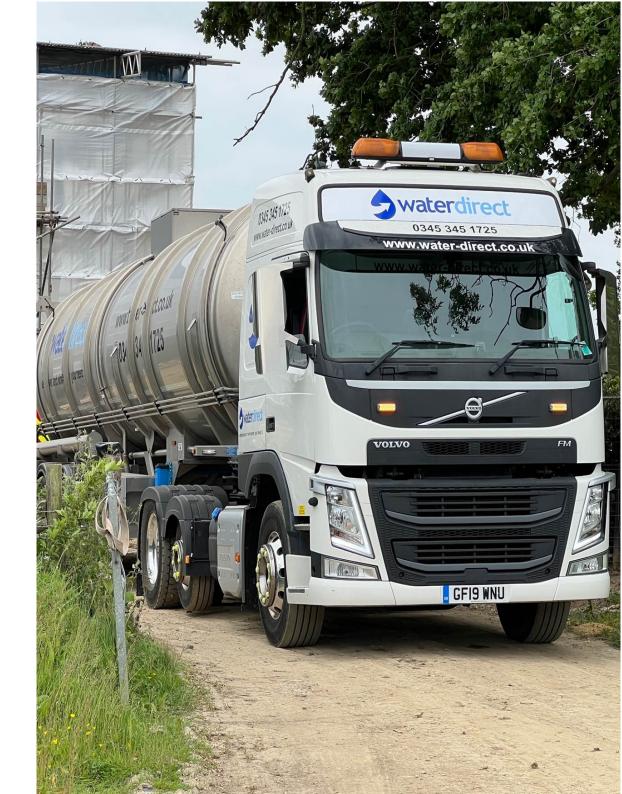

## 30,000 litre Articulated Tanker

Dedicated Bulk Drinking Water Tanker.

## **Technical Specifications**

Water Direct operates the largest commercial dedicated drinking water tanker fleet in the UK.

The 30,000-litre tanker is ideal for cost-effective, large bulk deliveries to sites with no access restrictions. Able to deliver a pressurised supply, connect to the mains for network injections, and work in tandem to provide significant volumes.

| Tank Capacity      | 30,000 litres (30m³)                |
|--------------------|-------------------------------------|
| Chassis Type       | Articulated Axle                    |
| Vehicle Weight     | 44 tonnes                           |
| Total Length       | 15.4m                               |
| Total Width        | 2.5m                                |
| Total Height       | 3.9m                                |
| Turning Circle     | 27m                                 |
| Max. Pump Pressure | 10 bar (145psi)                     |
| Max. Flow Rate     | 850 L/min                           |
| Hose Length        | 50m (longer available upon request) |