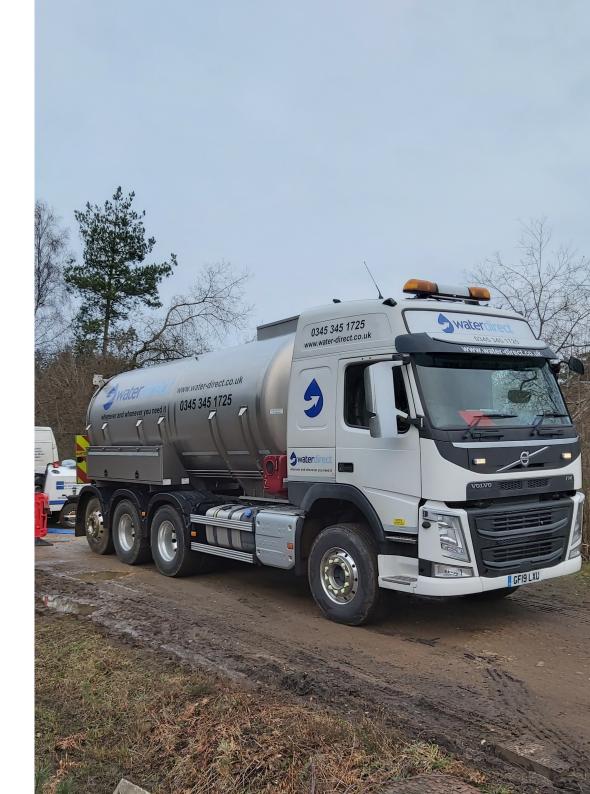

## 19,000 litre Rigid Tanker

Dedicated Bulk Drinking Water Tanker.

## **Technical Specifications**

Water Direct operates the largest commercial dedicated drinking water tanker fleet in the UK.

Compact and manoeuvrable, the 19,000 litre tanker is ideal for sites with limited access. The vehicle offers cost-effective, medium-large bulk deliveries.

Able to provide a pressurised supply, connect to the mains for network injections, and deliver to busy or congested sites.

| Tank Capacity      | 18,000 litres (18m3)                   |
|--------------------|----------------------------------------|
| Chassis Type       | Rigid 4 Axle                           |
| Vehicle Weight     | 32 tonnes                              |
| Total Length       | 9.25m                                  |
| Total Width        | 2.5m                                   |
| Total Height       | 3.75m                                  |
| Turning Circle     | 18m                                    |
| Max. Pump Pressure | 10 bar (145psi)                        |
| Max. Flow Rate     | 850 L/min                              |
| Hose Length        | 50m (longer available upon<br>request) |