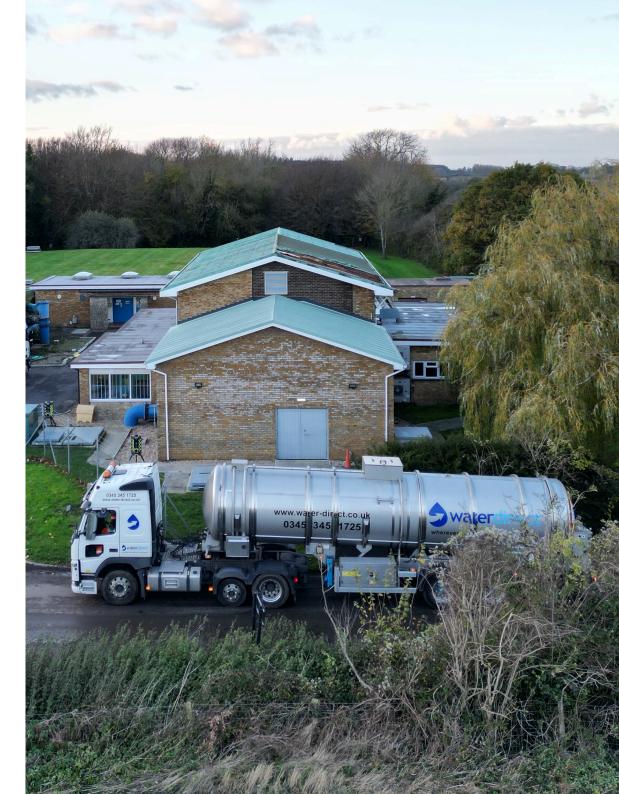

## 30,000 litre Articulated Tanker

Dedicated Bulk Drinking Water Tanker.

## **Technical Specifications**

Water Direct operates the largest commercial dedicated drinking water tanker fleet in the UK.

The 30,000-litre tanker is ideal for cost-effective, large bulk deliveries to sites with access restrictions.

Able to deliver a pressurised supply, connect to the mains for network injections, and work in tandem to provide significant volumes.

| Tank Capacity      | 30,00 litres (30m3)                    |
|--------------------|----------------------------------------|
| Chassis Type       | Articulated Axle                       |
| Vehicle Weight     | 44 tonnes                              |
| Total Length       | 15.4m                                  |
| Total Width        | 2.5m                                   |
| Total Height       | 3.9m                                   |
| Turning Circle     | 27m                                    |
| Max. Pump Pressure | 10 bar (145psi)                        |
| Max. Flow Rate     | 850 L/min                              |
| Hose Length        | 50m (longer available upon<br>request) |