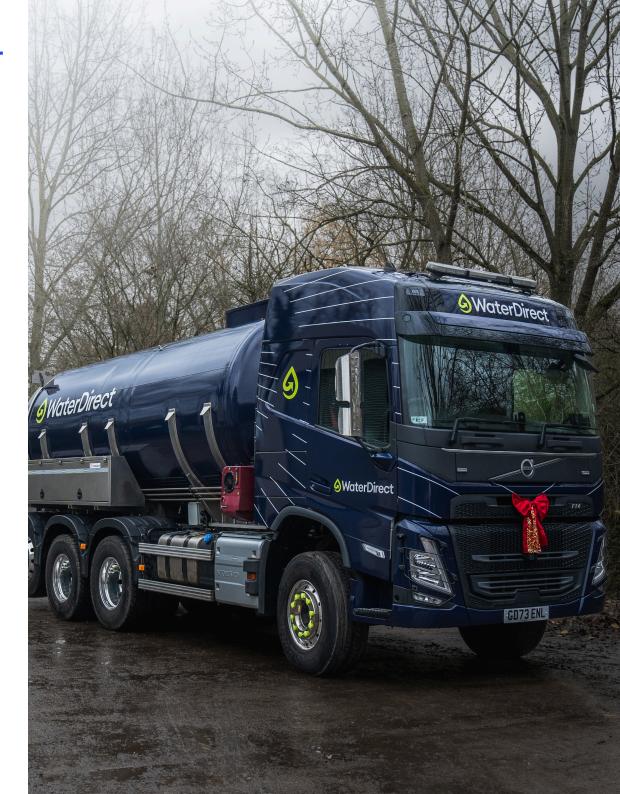

## 19,000 litre Rigid Tanker

Dedicated Bulk Drinking Water Tanker.

## **Technical Specifications**

Water Direct operates the largest commercial dedicated drinking water tanker fleet in the UK.

Compact and manoeuvrable, the 19,000 litre tanker is ideal for sites with limited access. The vehicle offers cost-effective, medium-large bulk deliveries.

Able to provide a pressurised supply, connect to the mains for network injections, and deliver to busy or congested sites.

| Tank Capacity      | 19,00 litres (19m3)                 |
|--------------------|-------------------------------------|
| Chassis Type       | Rigid 4 Axle                        |
| Vehicle Weight     | 32 tonnes                           |
| Total Length       | 9.25m                               |
| Total Width        | 2.5m                                |
| Total Height       | 3.5m                                |
| Turning Circle     | 18m                                 |
| Max. Pump Pressure | 10 bar (145psi)                     |
| Max. Flow Rate     | 850 L/min                           |
| Hose Length        | 50m (longer available upon request) |